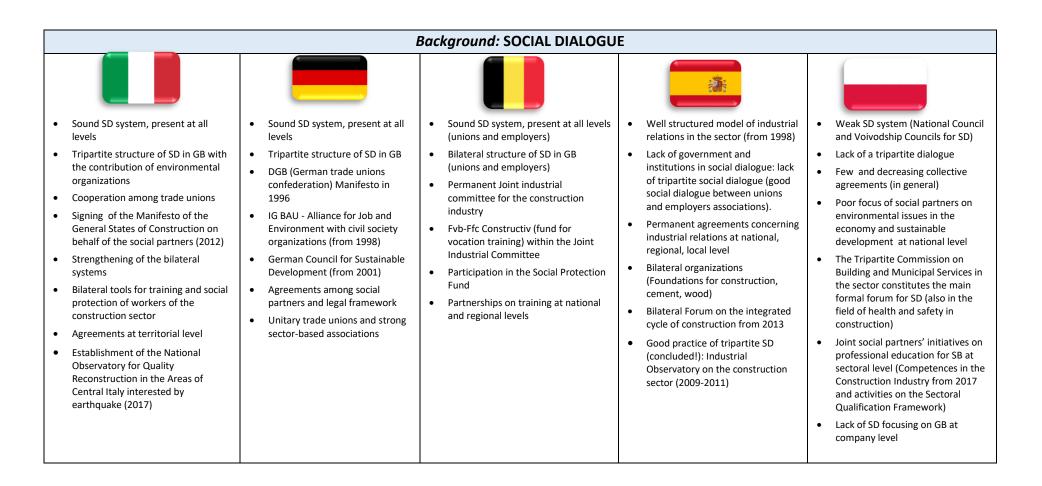

| kground: SOCIAL DIALOGUE                                                                                                                                                                                                                                                              |                                                                                                                                                                                                                                                                                                                                                                   |
|---------------------------------------------------------------------------------------------------------------------------------------------------------------------------------------------------------------------------------------------------------------------------------------|-------------------------------------------------------------------------------------------------------------------------------------------------------------------------------------------------------------------------------------------------------------------------------------------------------------------------------------------------------------------|
| CONVERGENCES                                                                                                                                                                                                                                                                          | DIVERGENCES                                                                                                                                                                                                                                                                                                                                                       |
| <ul> <li>Sound SD system, present at all levels (I-G-B-S)</li> <li>Tripartite (I – G) or bilateral (B) structure of SD in GB</li> <li>Permanent agreements</li> <li>Partnerships among actors belonging to different sectors (eg.: industrial or waste management sectors)</li> </ul> | <ul> <li>DIVERGENCES</li> <li>Weak SD system and poor trilateral dialogue on GB in P</li> <li>Lack of institutions in SD in GB in I, B and especially S (with the exception of G)</li> <li>Long tradition of SD with civil society organizations (green movement in politics) in Germany</li> <li>Each country presents partially different structures</li> </ul> |
| <ul> <li>Wide range of joint organizations involving SD actors (in Forum, observatories, committees, foundations) in different activities (for instance in training)</li> <li>Cohesion among social partners in the sector (G – S – B) - only more recently in I</li> </ul>           | <ul> <li>Establishment of the National Observatory for Quality<br/>Reconstruction in the Areas of Central Italy interested by<br/>earthquake (2017) - I</li> </ul>                                                                                                                                                                                                |